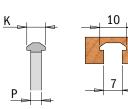

**CNC-machines** 

| <b>D</b><br>mm | F<br>mm | Machine | Pengaten       | Z | <b>K</b><br>mm | P<br>mm | α   | β   | Artikelnummer |
|----------------|---------|---------|----------------|---|----------------|---------|-----|-----|---------------|
| 100,4          | 22      | Zeta P2 | 4/4,5 - 9,5/36 | 3 | 7              | 4       | 20° | TCG | 240.601.04    |
| 100,4          | 30      | CNC     | 4/6/48         | 3 | 7              | 4       | 20° | TCG | 240.601.04M   |