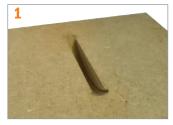

## TOEPASSINGEN:

**MACHINES:** 

Lamello Zeta P2 handmachine

Lamello Clamex P-systeem voor het snel maken van hoogwaardige, nauwsluitende, verankerde houtverbindingen. Omdat het systeem bijna onzichtbaar is weggewerkt in het werkstuk, is het een fraaie, veelzijdig toepasbare verbindingsmethode. Ideaal voor bijvoorbeeld meubels, rekken, (inbouw-)kasten en keukens. De verbinders kunnen zonder gereedschap met de hand worden gemonteerd en op dezelfde manier worden gedemonteerd.

- Eenvoudig te monteren, zelfspannend bevestigingssysteem;
- Voor meubels, draagplanken, (inbouw)kasten, keukens, balies, beursstands etc.;
- Uitstekend alternatief voor standaard verbindingsmethoden;
- Zowel recht als in verstek te gebruiken (alle hoeken);
- Het verbinden zelf kan in de werkplaats of op locatie gedaan worden.