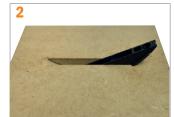

## TOEPASSINGEN:

**MACHINES:** 

Lamello Zeta P2 handmachine

Lamello Clamex P-systeem voor het snel maken van hoogwaardige, nauwsluitende, verankerde houtverbindingen. Omdat het systeem bijna onzichtbaar is weggewerkt in het werkstuk, is het een fraaie, veelzijdig toepasbare verbindingsmethode. Ideaal voor bijvoorbeeld meubels, rekken, (inbouw-)kasten en keukens. De verbinders kunnen zonder gereedschap met de hand worden gemonteerd en op dezelfde manier worden gedemonteerd.

- Eenvoudig te monteren, zelfspannend bevestigingssysteem;
- Voor meubels, draagplanken, (inbouw)kasten, keukens, balies, beursstands etc.;
- Uitstekend alternatief voor standaard verbindingsmethoden;
- Zowel recht als in verstek te gebruiken (alle hoeken);
- Het verbinden zelf kan in de werkplaats of op locatie gedaan worden.