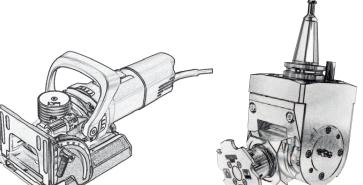

## TOEPASSINGEN:

**MACHINES:** 

Lamello Zeta P2 handmachine

Lamello Clamex P-systeem voor het snel maken van hoogwaardige, nauwsluitende, verankerde houtverbindingen. Omdat het systeem bijna onzichtbaar is weggewerkt in het werkstuk, is het een fraaie, veelzijdig toepasbare verbindingsmethode. Ideaal voor bijvoorbeeld meubels, rekken, (inbouw-)kasten en keukens. De verbinders kunnen zonder gereedschap met de hand worden gemonteerd en op dezelfde manier worden gedemonteerd.